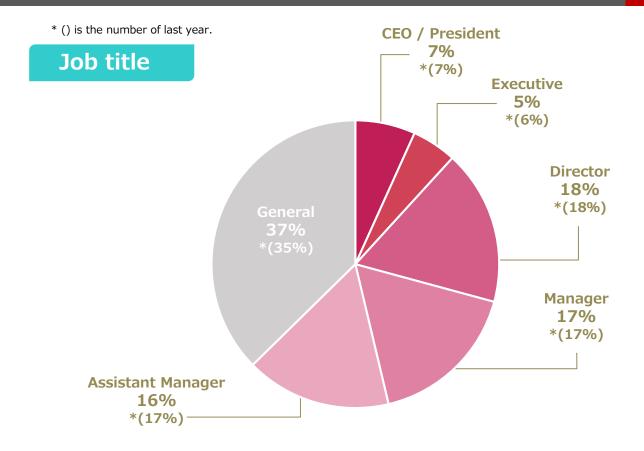

### Job function

\* () is the number of last year.

The total number is not necessarily the result of 100% because it only lists comparable figures in the results of last year New questionnaire items and other items are not compared.