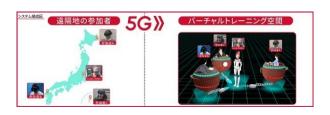

# **Digital Signage Japan Pavilion**

About 15 companies / organization introduced the latest product and services here.

5G Connected world forum was thematic seminar and exhibition focus on the 5G. The latest experimental product and services were demonstrated on the show floor.