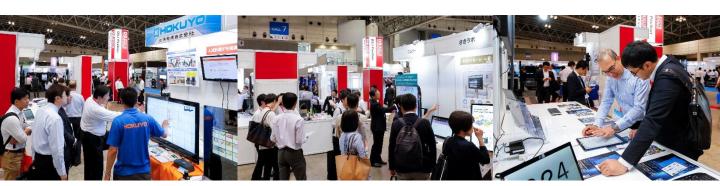

# DSJ2018 Digital Signage Japan

Digital Signage Japan (DSJ) is the largest show in Japan exclusively dedicated to showcasing innovative digital communications and interactive technology solutions for customer-and employee-facing organizations.

### **Event Profile**

| Event             | Digital Signage Japan (DSJ) 2018         |  |  |
|-------------------|------------------------------------------|--|--|
| Date              | June 13th (Wed) - 15th (Fri), 2018       |  |  |
| Venue             | MAKUHARI MESSE (Chiba, Japan)            |  |  |
| Organizer         | Digital Signage Japan Steering Committee |  |  |
| Management        | Digital Signage Consortium               |  |  |
|                   | NANO OPT Media, Inc.                     |  |  |
| Co-located Events | Interop Tokyo 2018                       |  |  |
|                   | Connected Media Tokyo 2018               |  |  |
|                   | Location Business Japan 2018             |  |  |
|                   | APPS JAPAN 2018                          |  |  |