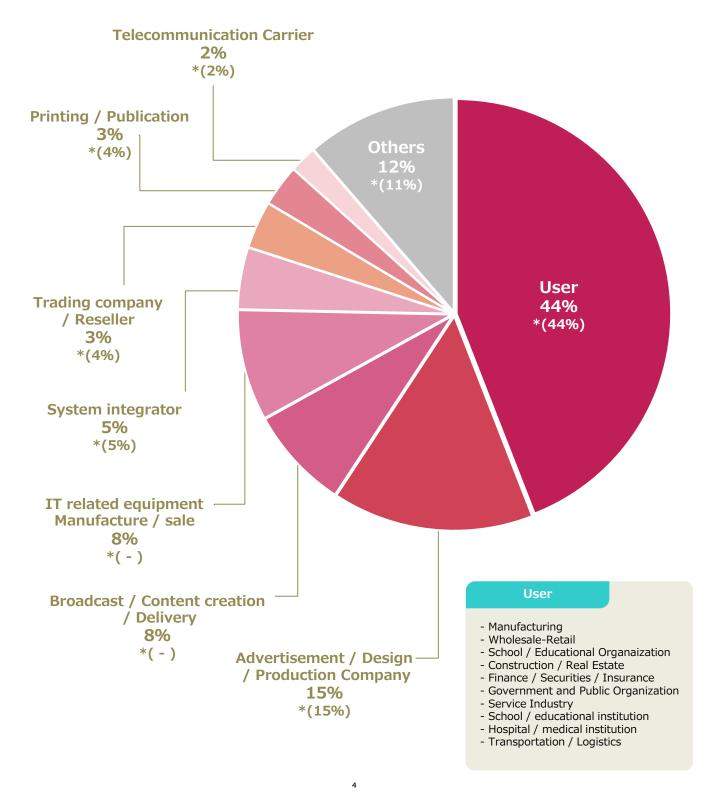

# Type of business

\* () is the number of last year.

The total number is not necessarily the result of 100% because it only lists comparable figures in the results of last year New questionnaire items and other items are not compared.