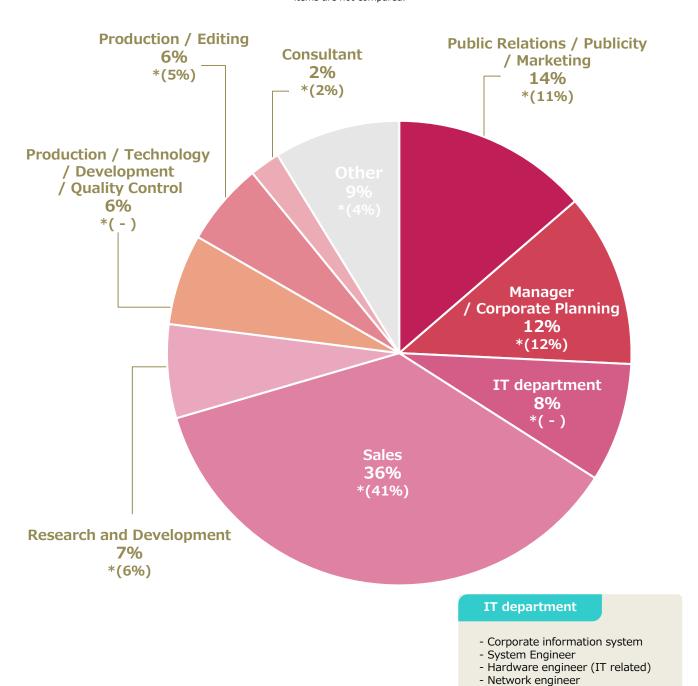

### Job function

\* () is the number of last year.

The total number is not necessarily the result of 100% because it only lists comparable figures in the results of last year New questionnaire items and other items are not compared.